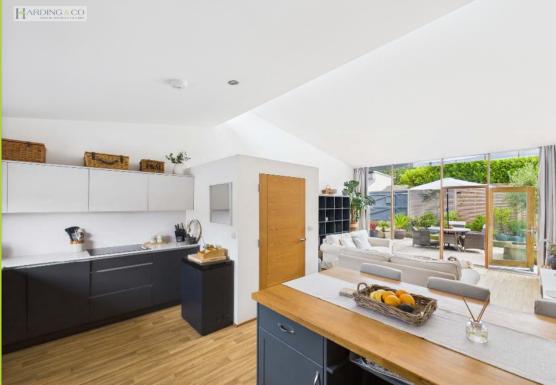

This fabulously presented bungalow boasts floor to ceiling glass windows and doors to the south-facing front which brings in an extraordinary level of natural warmth and light.

There is an exquisite new fully integrated kitchen with quartz worktops and splashbacks, a lounge area with direct access to the garden, 2 double bedrooms with storage and a bathroom with access from the hall and main bedroom – (all with electric underfloor heating).

The property is fully detached and sits privately in its own generous plot with timber gates, long driveway and south-facing Mediterranean garden – perfectly orientated with plenty of roof space for potential solar PV panels.