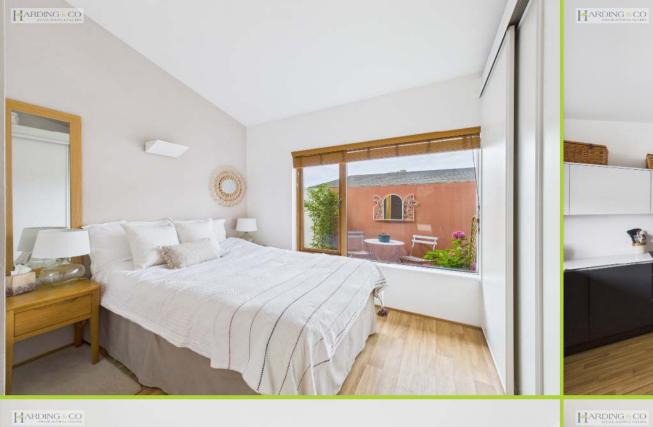

This fabulously presented bungalow boasts floor to ceiling glass windows and doors to the south-facing front which brings in an extraordinary level of natural warmth and light.

There is an exquisite new fully integrated kitchen with quartz worktops and splashbacks, a lounge area with direct access to the garden, 2 double bedrooms with storage and a bathroom with access from the hall and main bedroom – (all with electric underfloor heating).