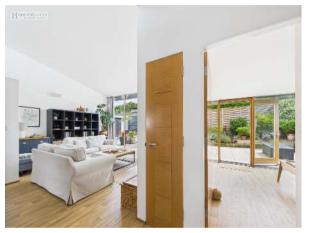

This fabulously presented bungalow boasts floor to ceiling glass windows and doors to the south-facing front which brings in an extraordinary level of natural warmth and light.

There is an exquisite new fully integrated kitchen with quartz worktops and splashbacks, a lounge area with direct access to the garden, 2 double bedrooms with storage and a bathroom with access from the hall and main bedroom – (all with electric underfloor heating).