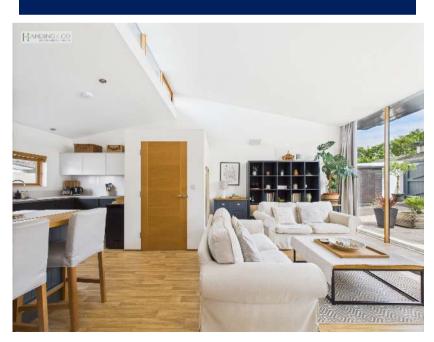

This fabulously presented bungalow boasts floor to ceiling glass windows and doors to the south-facing front which brings in an extraordinary level of natural warmth and light.

There is an exquisite new fully integrated kitchen with quartz worktops and splashbacks, a lounge area with direct access to the garden, 2 double bedrooms with storage and a bathroom with access from the hall and main bedroom – (all with electric underfloor heating).