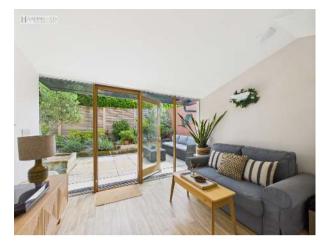

This fabulously presented bungalow boasts floor to ceiling glass windows and doors to the south-facing front which brings in an extraordinary level of natural warmth and light.

There is an exquisite new fully integrated kitchen with quartz worktops and splashbacks, a lounge area with direct access to the garden, 2 double bedrooms with storage and a bathroom with access from the hall and main bedroom – (all with electric underfloor heating).

The property is fully detached and sits privately in its own generous plot with timber gates, long driveway and south-facing Mediterranean garden – perfectly orientated with plenty of roof space for potential solar PV panels.