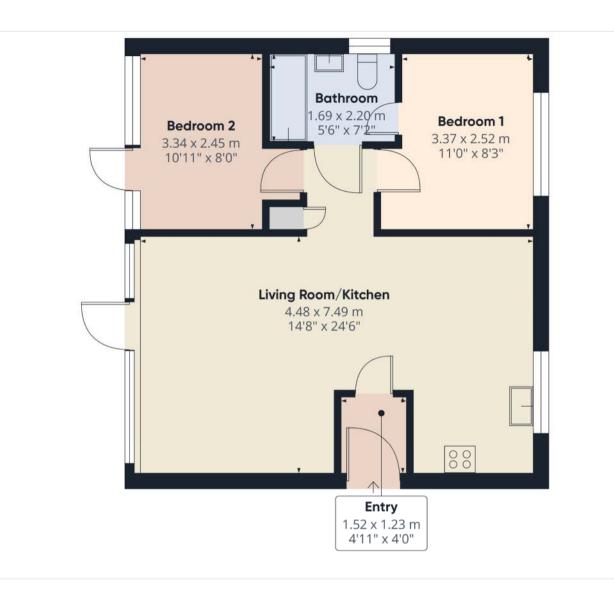

22 Drake Avenue Yelland, Barnstaple, EX31 3GN

The Beautiful Contemporary Option...

A superb single-storey detached 2-bedroom property amass with natural light and open plan space – perfect for modern day living.

This fabulously presented bungalow boasts floor to ceiling glass windows and doors to the south-facing front which brings in an extraordinary level of natural warmth and light.

There is an exquisite new fully integrated kitchen with quartz worktops and splashbacks, a lounge area with direct access to the garden, 2 double bedrooms with storage and a bathroom with access from the hall and main bedroom – (all with electric underfloor heating).