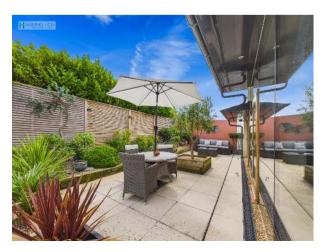

The property is fully detached and sits privately in its own generous plot with timber gates, long driveway and south-facing Mediterranean garden – perfectly orientated with plenty of roof space for potential solar PV panels.