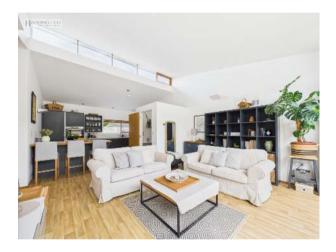

This fabulously presented bungalow boasts floor to ceiling glass windows and doors to the south-facing front which brings in an extraordinary level of natural warmth and light.

There is an exquisite new fully integrated kitchen with quartz worktops and splashbacks, a lounge area with direct access to the garden, 2 double bedrooms with storage and a bathroom with access from the hall and main bedroom – (all with electric underfloor heating).