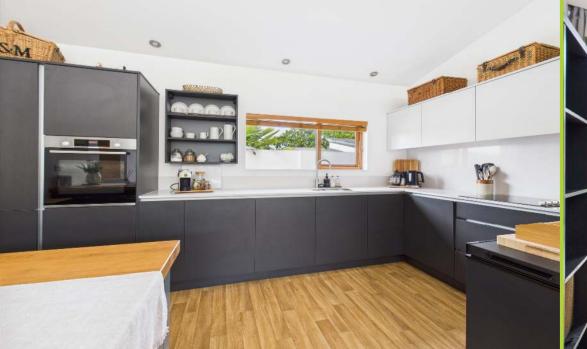

This fabulously presented bungalow boasts floor to ceiling glass windows and doors to the south-facing front which brings in an extraordinary level of natural warmth and light.

There is an exquisite new fully integrated kitchen with quartz worktops and splashbacks, a lounge area with direct access to the garden, 2 double bedrooms with storage and a bathroom with access from the hall and main bedroom – (all with electric underfloor heating).