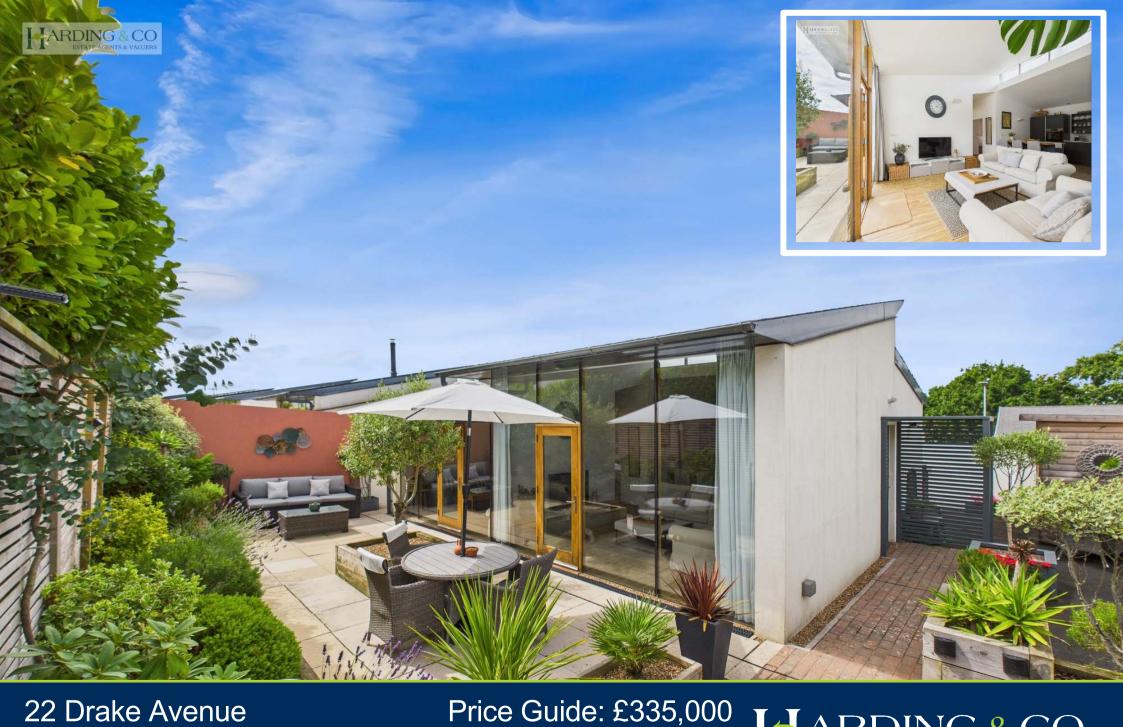

22 Drake Avenue Yelland, Barnstaple, EX31 3GN

The Beautiful Contemporary Option...

A superb single-storey detached 2-bedroom property amass with natural light and open plan space – perfect for modern day living.

This fabulously presented bungalow boasts floor to ceiling glass windows and doors to the south-facing front which brings in an extraordinary level of natural warmth and light.

There is an exquisite new fully integrated kitchen with quartz worktops and splashbacks, a lounge area with direct access to the garden, 2 double bedrooms with storage and a bathroom with access from the hall and main bedroom – (all with electric underfloor heating).

The property is fully detached and sits privately in its own generous plot with timber gates, long driveway and south-facing Mediterranean garden – perfectly orientated with plenty of roof space for potential solar PV panels.