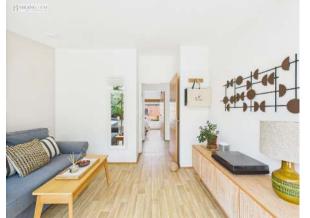

This fabulously presented bungalow boasts floor to ceiling glass windows and doors to the south-facing front which brings in an extraordinary level of natural warmth and light.

There is an exquisite new fully integrated kitchen with quartz worktops and splashbacks, a lounge area with direct access to the garden, 2 double bedrooms with storage and a bathroom with access from the hall and main bedroom – (all with electric underfloor heating).